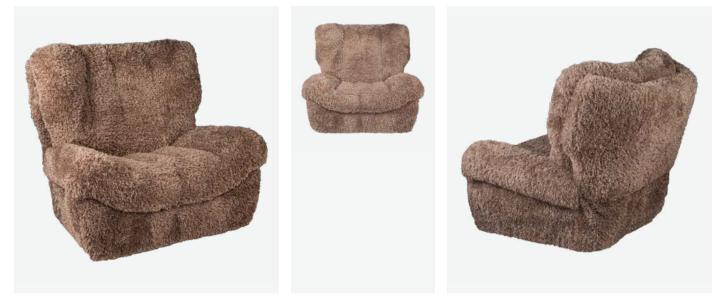

## BERTHA

| FRAME: | PLYWOOD + HARDWOOD + MDF BOARD; BASE: STEEL                           | BACK:   | 50MM PILLOWS SILICONE/PLUMES + I30MM VP 2315 |
|--------|-----------------------------------------------------------------------|---------|----------------------------------------------|
| SEAT:  | 50MM PILLOWS SILICONE/PLUMES + 60MM HR 3532 + 70MM<br>VP 3545 + NOSAG | FABRIC: | CHOOSE FROM 700+ MATERIALS AND COLORS        |

| ТН  | TD  | TW  | SH | SD | SW | АН |  |
|-----|-----|-----|----|----|----|----|--|
| 107 | 106 | 115 | 49 | 56 | 97 | 56 |  |